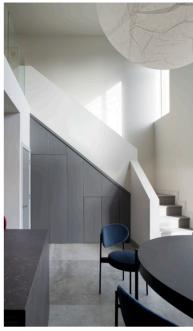

#### INTERNAL FINISHES

- Underfloor heating throughout all floors with low energy heat pump system.
- Fully painted walls, ceilings and woodwork as per show house.
- Stylish Spanish tile flooring throughout ground floor and wood flooring on other levels.
- Satin chrome ironmongery and matching electrical face plates throughout ground floor.
- · House wired for TV, telephone and broadband.