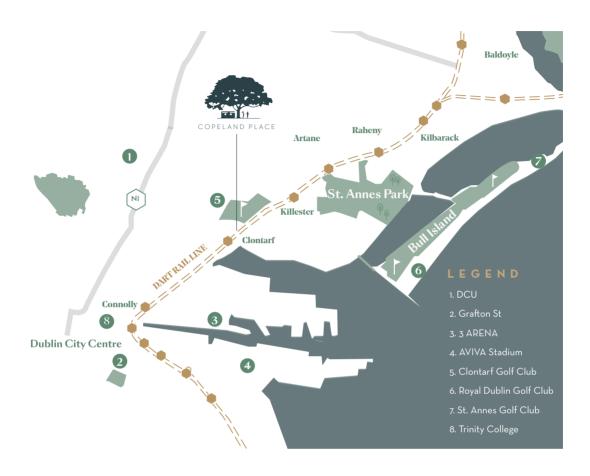

the wonderful facilities in the area including Westwood Gym, tennis clubs, a selection of golf clubs, GAA clubs and sailing clubs. The M50, M1, Dublin Airport, Beaumont Hospital, DCU and Trinity College are all within easy reach and one is only 3kms distance away from the city centre.

# Be in the Center of the Action

#### GETTING AROUND

#### TRANSPORT LINKS