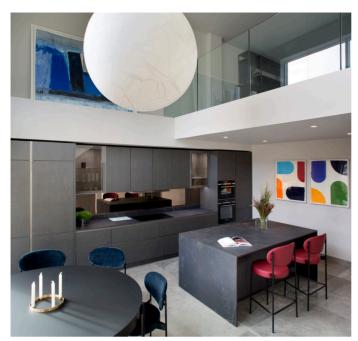

#### KITCHENS

- Superb contemporary elegant and modern soft-close kitchen designed by KUBE.
- Top quality international brand chrome hood, oven and hob included.
- Integrated fridge-freezer and integrated dishwasher included.
- · Stone worktop.
- · Floor and wall tiling included.

#### INTERNAL FINISHES

- Underfloor heating throughout all floors with low energy heat pump system.
- Fully painted walls, ceilings and woodwork as per show house.
- Stylish Spanish tile flooring throughout ground floor and wood flooring on other levels.
- Satin chrome ironmongery and matching electrical face plates throughout ground floor.
- · House wired for TV, telephone and broadband.