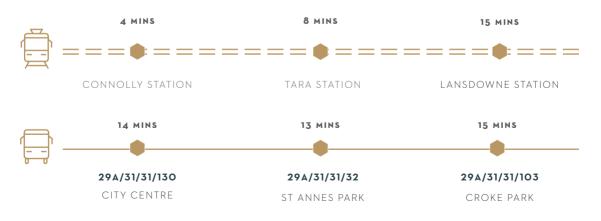

salons. Public transport options include the DART as Clontarf Station is 400 meters from Copeland Place, and several bus routes which pass directly past Copeland Place. St Anne's Park, Fairview Park and stunning coastal walks are to be enjoyed and sporting enthusiasts will be spoilt for choice with

the wonderful facilities in the area including Westwood Gym, tennis clubs, a selection of golf clubs, GAA clubs and sailing clubs. The M50, M1, Dublin Airport, Beaumont Hospital, DCU and Trinity College are all within easy reach and one is only 3kms distance away from the city centre.

#### GETTING AROUND

#### TRANSPORT LINKS