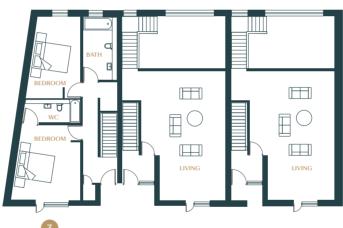

acilities in the area including Westwood Gym, tennis clubs, a selection of golf clubs, GAA clubs and sailing clubs. The M50, M1, Dublin Airport, Beaumont Hospital, DCU and Trinity College are all within easy reach and one is only 3kms distance away from the city centre.

## **Excellent location**

#### **DUBLIN PORT**

# For all the Family

Copeland Place will certainly appeal to families and professional parties looking for beautifully built spacious homes offering an enviable Clontarf address and a settled neighbourhood should ensure an excellent standard of living for all the family!





# Be in the Center of the Action



#### GETTING AROUND





#### TRANSPORT LINKS



# Copeland Place Site Map



### 2 Bedroom

# **Apartment**

### 4 Bedroom

## Houses

Second Floor



First Floor



Ground Floor



### 4 Bedroom

## **Family Homes**



### 3 Bedroom

# **Family Homes**

#### First Floor



#### Ground Floor













## **Specifications**

#### KITCHENS

- Superb contemporary elegant and modern soft-close kitchen designed by KUBE.
- Top quality international brand chrome hood, oven and hob included.
- Integrated fridge-freezer and integrated dishwasher included.
- · Stone worktop.
- · Floor and wall tiling included.

#### UTILITY ROOM

- · Washer and dryer included.
- · Worktop surface.

#### BEDROOMS

· High quality modern wardrobes included.

#### BATHROOM AND EN-SUITE

- Elegant and stylish Spanish sanitary ware from Porcelanosa supplied by Tilestyle.
- · Polished chrome heated towel rail.
- Thermostatically controlled pumped chrome finish shower units
- · Flo