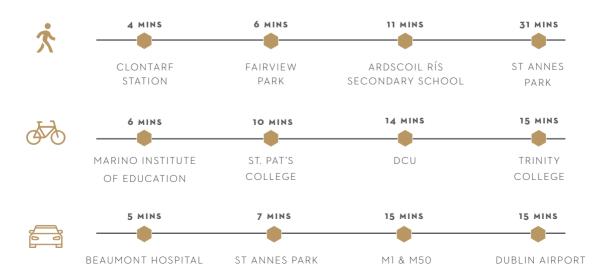

salons. Public transport options include the DART as Clontarf Station is 400 meters from Copeland Place, and several bus routes which pass directly past Copeland Place. St Anne's Park, Fairview Park and stunning coastal walks are to be enjoyed and sporting enthusiasts will be spoilt for choice with

the wonderful facilities in the area including Westwood Gym, tennis clubs, a selection of golf clubs, GAA clubs and sailing clubs. The M50, M1, Dublin Airport, Beaumont Hospital, DCU and Trinity College are all within easy reach and one is only 3kms distance away from the city centre.

# Be in the Center of the Action

#### GETTING AROUND

#### TRANSPORT LINKS