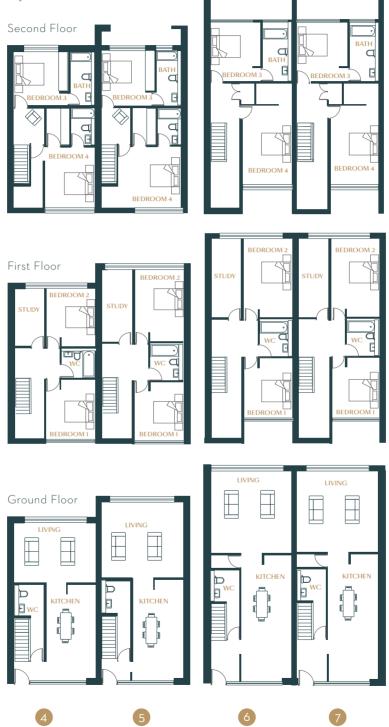

### 4 Bedroom

## Houses

Second Floor

First Floor

Ground Floor

## **Family Homes**

### 3 Bedroom

# **Family Homes**

#### First Floor

#### Ground Floor