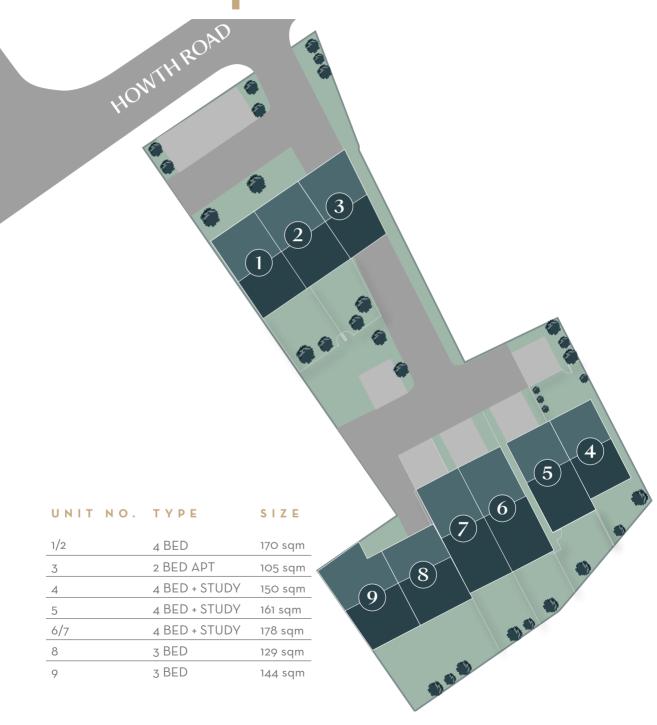

re to be enjoyed and sporting enthusiasts will be spoilt for choice with

the wonderful facilities in the area including Westwood Gym, tennis clubs, a selection of golf clubs, GAA clubs and sailing clubs. The M50, M1, Dublin Airport, Beaumont Hospital, DCU and Trinity College are all within easy reach and one is only 3kms distance away from the city centre.

## **Excellent location**

#### **DUBLIN PORT**

# For all the Family

Copeland Place will certainly appeal to families and professional parties looking for beautifully built spacious homes offering an enviable Clontarf address and a settled neighbourhood should ensure an excellent standard of living for all the family!





# Be in the Center of the Action



#### GETTING AROUND





#### TRANSPORT LINKS



# Copeland Place Site Map



### 2 Bedroom

# **Apartment**

### 4 Bedroom

## Houses

Second Floor



First Floor



Ground Floor



### 4 Bedroom

## **Family Homes**



### 3 Bedroom

# **Family Homes**

#### First Floor



#### Ground Floor













## **Specifications**

#### KITCHENS

- Superb contemporary elegant and modern soft-close kitchen designed by KUBE.
- Top quality international brand chrome hood, oven and hob included.
- Integrated fridge-freezer and integrated dishwasher included.
- · Stone worktop.
- · Floor and wall tiling included.

#### UTILITY ROOM

- · Washer and dryer included.
- · Worktop surface.

#### BEDROOMS

· High quality modern wardrobes included.

#### BATHROOM AND EN-SUITE

- Elegant and stylish Spanish sanitary ware from Porcelanosa supplied by Tilestyle.
- · Polished chrome h