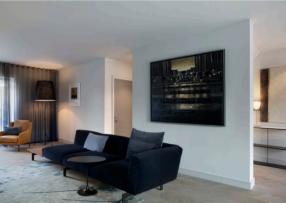

#### INTERNAL FINISHES

- Underfloor heating throughout all floors with low energy heat pump system.
- Fully painted walls, ceilings and woodwork as per show house.
- Stylish Spanish tile flooring throughout ground floor and wood flooring on other levels.
- Satin chrome ironmongery and matching electrical face plates throughout ground floor.
- · House wired for TV, telephone and broadband.