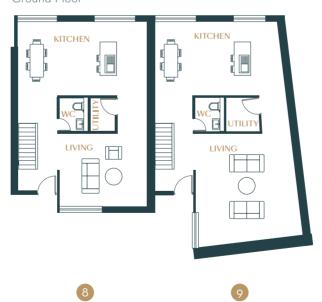

ublin Airport, Beaumont Hospital, DCU and Trinity College are all within easy reach and one is only 3kms distance away from the city centre.

## **Excellent location**

#### **DUBLIN PORT**

# For all the Family

Copeland Place will certainly appeal to families and professional parties looking for beautifully built spacious homes offering an enviable Clontarf address and a settled neighbourhood should ensure an excellent standard of living for all the family!





# Be in the Center of the Action



#### GETTING AROUND





#### TRANSPORT LINKS



# Copeland Place Site Map



### 2 Bedroom

# **Apartment**

### 4 Bedroom

## Houses

Second Floor



First Floor



Ground Floor



### 4 Bedroom

## **Family Homes**



### 3 Bedroom

# **Family Homes**

#### First Floor



#### Ground Floor













## **Specifications**

#### KITCHENS

- Superb contemporary elegant and modern soft-close kitchen designed by KUBE.
- Top quality international brand chrome hood, oven and hob included.
- Integrated fridge-freezer and integrated dishwasher included.
- · Stone worktop.
- · Floor and wall tiling included.

#### UTILITY ROOM

- · Washer and dryer included.
- · Worktop surface.

#### BEDROOMS

· High quality modern wardrobes included.

#### BATHROOM AND EN-SUITE

- Elegant and stylish Spanish sanitary ware from Porcelanosa supplied by Tilestyle.
- · Polished chrome heated towel rail.
- Thermostatically controlled pumped chrome finish shower units
- · Floor and wall tiles included.

#### INTERNAL FINISHES

- Underfloor heating throughout all floors with low energy heat pump system.