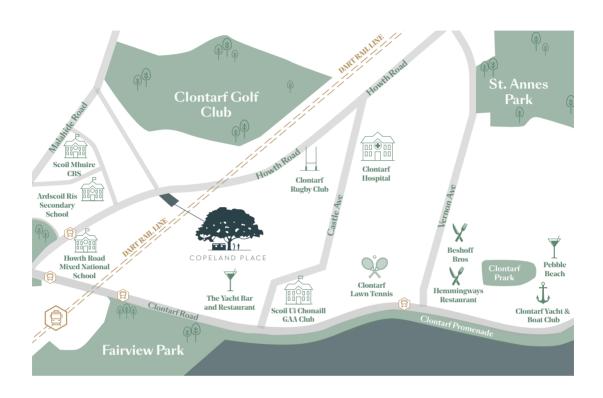

# A Wealth of Local Amenities

The location is a magnificent leafy Dublin suburb beside the sea with a wealth of local amenities and services within minutes walking distance away. This includes a selection of local shops, excellent primary and secondary schools and great choice of excellent restaurants, pubs, coffee shops, boutiques and

salons. Public transport options include the DART as Clontarf Station is 400 meters from Copeland Place, and several bus routes which pass directly past Copeland Place. St Anne's Park, Fairview Park and stunning coastal walks are to be enjoyed and sporting enthusiasts will be spoilt for choice with

the wonderful facilities in the area including Westwood Gym, tennis clubs, a selection of golf clubs, GAA clubs and sailing clubs. The M50, M1, Dublin Airport, Beaumont Hospital, DCU and Trinity College are all within easy reach and one is only 3kms distance away from the city centre.

## **Excellent location**