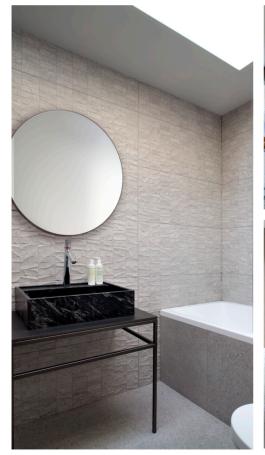

#### BATHROOM AND EN-SUITE

- Elegant and stylish Spanish sanitary ware from Porcelanosa supplied by Tilestyle.
- · Polished chrome heated towel rail.
- Thermostatically controlled pumped chrome finish shower units
- · Floor and wall tiles included.