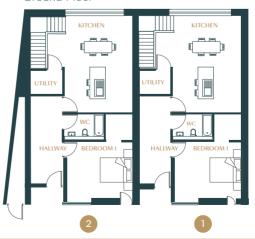

area including Westwood Gym, tennis clubs, a selection of golf clubs, GAA clubs and sailing clubs. The M50, M1, Dublin Airport, Beaumont Hospital, DCU and Trinity College are all within easy reach and one is only 3kms distance away from the city centre.

## **Excellent location**

#### **DUBLIN PORT**

# For all the Family

Copeland Place will certainly appeal to families and professional parties looking for beautifully built spacious homes offering an enviable Clontarf address and a settled neighbourhood should ensure an excellent standard of living for all the family!





# Be in the Center of the Action



#### GETTING AROUND





#### TRANSPORT LINKS



# Copeland Place Site Map



### 2 Bedroom

# **Apartment**

### 4 Bedroom

## Houses

Second Floor



First Floor



Ground Floor



### 4 Bedroom

## **Family Homes**



### 3 Bedroom

# **Family Homes**

#### First Floor



#### Ground Floor













## **Specifications**

#### KITCHENS

- Superb contemporary elegant and modern soft-close kitchen designed by KUBE.
- Top quality international brand chrome hood, oven and hob included.
- Integrated fridge-freezer and integrated dishwasher included.
- · Stone worktop.
- · Floor and wall tiling included.

#### UTILITY ROOM

- · Washer and dryer included.
- · Worktop surface.

#### BEDROOMS

· High quality modern wardrobes included.

#### BATHROOM AND EN-SUITE

- Elegant and stylish Spanish sanitary ware from Porcelanosa supplied by Tilestyle.
- · Polished chrome heated towel rail.
- Thermostatically controlled pumped chrome finish shower units
- · Floor and wall tile